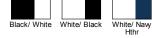

T DETAILS

### STAR \*TEE

## ST1431

## StarTee Drop Ship Ladies' CVC Ringer T-Shirt

#### **Features**

- Side seams; retail fit
- Tear-away label
- Contrast collar rib and sleeve cuffs
- Ultra-fine cotton blend

#### ■ Made in a W.R.A.P. certified factory

## **Fabric**

- 4.3oz., 52% cotton 48% polyester
- 30 singles

#### **Sizes**

XS - 3XL

#### **Product Specifications**

|               | XS    | S      | М     | L      | XL    | 2XL    | 3XL   |
|---------------|-------|--------|-------|--------|-------|--------|-------|
| BODY LENGTH   | 24.75 | 25.375 | 26    | 26.625 | 27.25 | 28.125 | 28.5  |
| BODY WIDTH    | 15.5  | 16.25  | 17.25 | 18.25  | 19.75 | 21.25  | 22.75 |
| SLEEVE LENGTH | 6.5   | 6.75   | 7     | 7.25   | 7.5   | 7.75   | 8     |







#### 4 Available Colors